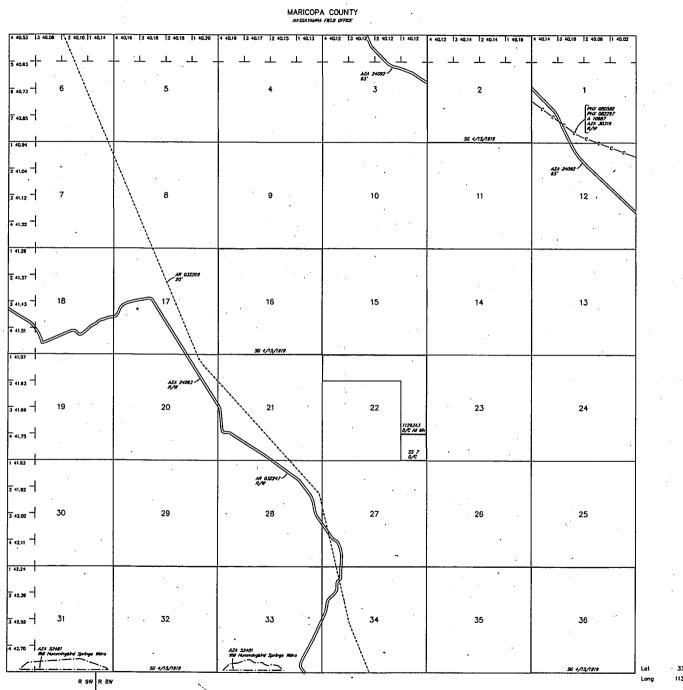

#### UNPATENTED MINING CLAIM QUITCLAIM DEED

NOTICE IS HEREBY GIVEN that Department of Land Transfer Information, Inc., a Wyoming Corporation whose current mailing address is 942 Calle Amanecer, Suite B, San Clemente, CA 92673 (collectively, "GRANTOR"), in consideration of money received and other good and valuable consideration, do hereby remise, release and forever quitclaim to; Randy Underwood, whose mailing address is 3292 West McKinley Ave Fresno, CA 93722 (collectively, "Grantee"), all rights, title and interest of Grantor, in and to the following mining claim; The DEAD HORSE MINE lode mining claim, AMC435946. The general course of this claim is North and South and it is situated in the Gila-Salt River Meridian, Maricopa County, Arizona. This claim is 1500 feet in length and 600 feet in width. This claim runs from the location monument on which this location notice is posted approximately 1,200 feet in a North-Easterly direction to the North end line and approximately 300 feet in a South-Westerly direction to the South end line. The claim excludes any and all patented mining claims and Federal Highways located within said boundaries. This claim is marked by four (4) monuments, one at each corner of the claim. Additionally, there are two (2) end-line markers on each side of the center of the claim. All markers are 4" x 4" posts that are buried 1.5' in the ground and protrude 4.5' above the ground embossed with the name of the claim and its location in relation to the claim. The location monument on which this notice is posted is situated within Section 19, Township 5N, Range 8W, Gila-Salt River Meridian, Maricopa County Arizona and this claim encompasses portions of the following quarter section (s), Township (s) and Range (s); part of the NE ¼ and NW ¼ of Sec. 19 T5N, R8W Gila-Salt River Meridian, Maricopa County Arizona. The locality of this claim with reference to some natural object or permanent monument and additional information (if any) concerning its locality are as follows: SE corner of this claim is 312 Feet South and 29 Feet East of NW corner of SW 1/4 of NE1/4 Section 19, T5N, R8W.

#### UNPATENTED MINING CLAIM QUITCLAIM DEED

NOTICE IS HEREBY GIVEN that Department of Land Transfer Information, Inc., a Wyoming Corporation whose current mailing address is 942 Calle Amanecer, Suite B, San Clemente, CA 92673 (collectively, "GRANTOR"), in consideration of money received and other good and valuable consideration, do hereby remise, release and forever quitclaim to; Scott William Keyes and Jeri Victoria Forga, whose mailing address is 205 Castle Drive Atwater, CA 953021 (collectively, "Grantee"), all rights, title and interest of Grantor, in and to the following mining claim; The PEGRIN MINE lode mining claim, AMC435947. The general course of this claim is North and South and it is situated in the Gila-Salt River Meridian, Maricopa County, Arizona. This claim is 1500 feet in length and 600 feet in width. This claim runs from the location monument on which this location notice is posted approximately 1,200 feet in a North-Westerly direction to the North end line and approximately 300 feet in a South-Easterly direction to the South end line. The claim excludes any and all patented mining claims and Federal Highways located within said boundaries. This claim is marked by four (4) monuments, one at each corner of the claim. Additionally, there are two (2) end-line markers on each side of the center of the claim. All markers are 4" x 4" posts that are buried 1.5' in the ground and protrude 4.5' above the ground embossed with the name of the claim and its location in relation to the claim. The location monument on which this notice is posted is situated within Section 19, Township 5N, Range 8W, Gila-Salt River Meridian, Maricopa County Arizona and this claim encompasses portions of the following quarter section (s), Township (s) and Range (s); NE ¼ of Sec 19 and NW ¼ of Sec. 20 T5N, R8W Gila-Salt River Meridian, Maricopa County Arizona. The locality of this claim with reference to some natural object or permanent monument and additional information (if any) concerning its locality are as follows: NE corner of this claim is 753 Feet South and 630 Feet West of the NE corner of Section 19, T5N, R8W.