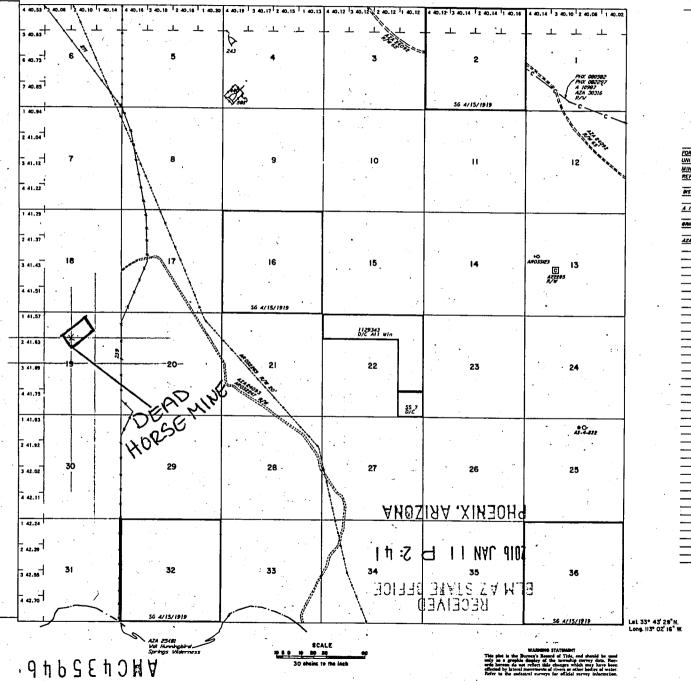

#### UNPATENTED MINING CLAIM QUITCLAIM DEED

NOTICE IS HEREBY GIVEN that Department of Land Transfer Information, Inc., a Wyoming Corporation whose current mailing address is 942 Calle Amanecer, Suite B, San Clemente, CA 92673 (collectively, "GRANTOR"), in consideration of money received and other good and valuable consideration, do hereby remise, release and forever quitclaim to; Randy Underwood, whose mailing address is 3292 West McKinley Ave Fresno, CA 93722 (collectively, "Grantee"), all rights, title and interest of Grantor, in and to the following mining claim; The DEAD HORSE MINE lode mining claim, AMC435946. The general course of this claim is North and South and it is situated in the Gila-Salt River Meridian, Maricopa County, Arizona. This claim is 1500 feet in length and 600 feet in width. This claim runs from the location monument on which this location notice is posted approximately 1,200 feet in a North-Easterly direction to the North end line and approximately 300 feet in a South-Westerly direction to the South end line. The claim excludes any and all patented mining claims and Federal Highways located within said boundaries. This claim is marked by four (4) monuments, one at each corner of the claim. Additionally, there are two (2) end-line markers on each side of the center of the claim. All markers are 4" x 4" posts that are buried 1.5' in the ground and protrude 4.5' above the ground embossed with the name of the claim and its location in relation to the claim. The location monument on which this notice is posted is situated within Section 19, Township 5N, Range 8W, Gila-Salt River Meridian, Maricopa County Arizona and this claim encompasses portions of the following quarter section (s), Township (s) and Range (s); part of the NE ¼ and NW ¼ of Sec. 19 T5N, R8W Gila-Salt River Meridian, Maricopa County Arizona. The locality of this claim with reference to some natural object or permanent monument and additional information (if any) concerning its locality are as follows: SE corner of this claim is 312 Feet South and 29 Feet East of NW corner of SW 1/4 of NE1/4 Section 19, T5N, R8W.

#### UNPATENTED MINING CLAIM QUITCLAIM DEED

NOTICE IS HEREBY GIVEN that Department of Land Transfer Information, Inc., a Wyoming Corporation whose current mailing address is 942 Calle Amanecer, Suite B, San Clemente, CA 92673 (collectively, "GRANTOR"), in consideration of money received and other good and valuable consideration, do hereby remise, release and forever quitclaim to; Scott William Keyes and Jeri Victoria Forga, whose mailing address is 205 Castle Drive Atwater, CA 953021 (collectively, "Grantee"), all rights, title and interest of Grantor, in and to the following mining claim; The PEGRIN MINE lode mining claim, AMC435947. The general course of this claim is North and South and it is situated in the Gila-Salt River Meridian, Maricopa County, Arizona. This claim is 1500 feet in length and 600 feet in width. This claim runs from the location monument on which this location notice is posted approximately 1,200 feet in a North-Westerly direction to the North end line and approximately 300 feet in a South-Easterly direction to the South end line. The claim excludes any and all patented mining claims and Federal Highways located within said boundaries. This claim is marked by four (4) monuments, one at each corner of the claim. Additionally, there are two (2) end-line markers on each side of the center of the claim. All markers are 4" x 4" posts that are buried 1.5' in the ground and protrude 4.5' above the ground embossed with the name of the claim and its location in relation to the claim. The location monument on which this notice is posted is situated within Section 19, Township 5N, Range 8W, Gila-Salt River Meridian, Maricopa County Arizona and this claim encompasses portions of the following quarter section (s), Township (s) and Range (s); NE ¼ of Sec 19 and NW ¼ of Sec. 20 T5N, R8W Gila-Salt River Meridian, Maricopa County Arizona. The locality of this claim with reference to some natural object or permanent monument and additional information (if any) concerning its locality are as follows: NE corner of this claim is 753 Feet South and 630 Feet West of the NE corner of Section 19, T5N, R8W.