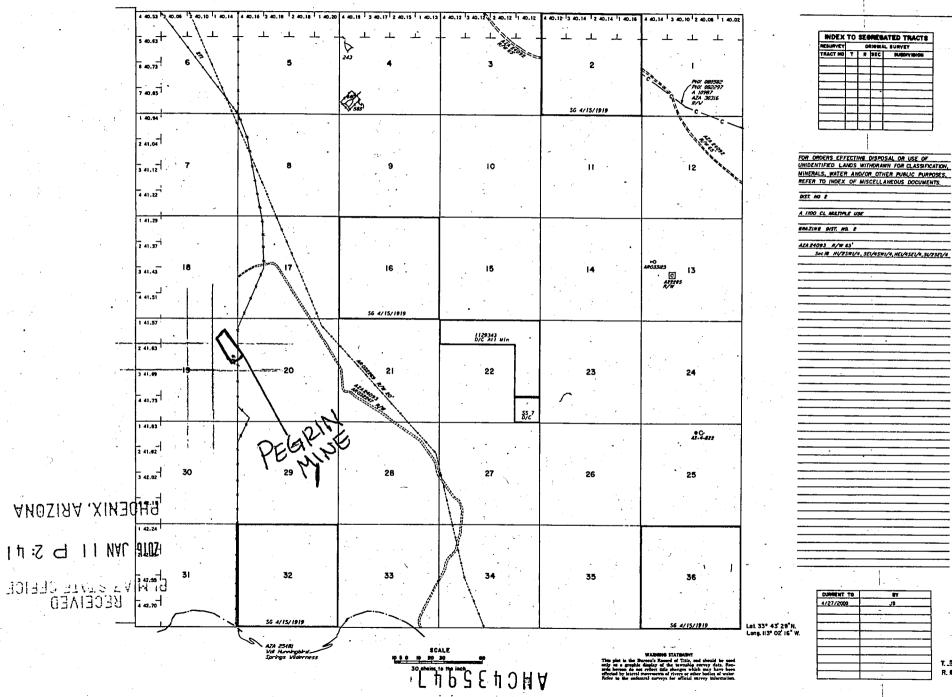

#### UNPATENTED MINING CLAIM QUITCLAIM DEED

NOTICE IS HEREBY GIVEN that Department of Land Transfer Information, Inc., a Wyoming Corporation whose current mailing address is 942 Calle Amanecer, Suite B, San Clemente, CA 92673 (collectively, "GRANTOR"), in consideration of money received and other good and valuable consideration, do hereby remise, release and forever quitclaim to; Randy Underwood, whose mailing address is 3292 West McKinley Ave Fresno, CA 93722 (collectively, "Grantee"), all rights, title and interest of Grantor, in and to the following mining claim; The DEAD HORSE MINE lode mining claim, AMC435946. The general course of this claim is North and South and it is situated in the Gila-Salt River Meridian, Maricopa County, Arizona. This claim is 1500 feet in length and 600 feet in width. This claim runs from the location monument on which this location notice is posted approximately 1,200 feet in a North-Easterly direction to the North end line and approximately 300 feet in a South-Westerly direction to the South end line. The claim excludes any and all patented mining claims and Federal Highways located within said boundaries. This claim is marked by four (4) monuments, one at each corner of the claim. Additionally, there are two (2) end-line markers on each side of the center of the claim. All markers are 4" x 4" posts that are buried 1.5' in the ground and protrude 4.5' above the ground embossed with the name of the claim and its location in relation to the claim. The location monument on which this notice is posted is situated within Section 19, Township 5N, Range 8W, Gila-Salt River Meridian, Maricopa County Arizona and this claim encompasses portions of the following quarter section (s), Township (s) and Range (s); part of the NE ¼ and NW ¼ of Sec. 19 T5N, R8W Gila-Salt River Meridian, Maricopa County Arizona. The locality of this claim with reference to some natural object or permanent monument and additional information (if any) concerning its locality are as follows: SE corner of this claim is 312 Feet South and 29 Feet East of NW corner of SW 1/4 of NE1/4 Section 19, T5N, R8W.

#### UNPATENTED MINING CLAIM QUITCLAIM DEED

NOTICE IS HEREBY GIVEN that Department of Land Transfer Information, Inc., a Wyoming Corporation whose current mailing address is 942 Calle Amanecer, Suite B, San Clemente, CA 92673 (collectively, "GRANTOR"), in consideration of money received and other good and valuable consideration, do hereby remise, release and forever quitclaim to; Scott William Keyes and Jeri Victoria Forga, whose mailing address is 205 Castle Drive Atwater, CA 953021 (collectively, "Grantee"), all rights, title and interest of Grantor, in and to the following mining claim; The PEGRIN MINE lode mining claim, AMC435947. The general course of this claim is North and South and it is situated in the Gila-Salt River Meridian, Maricopa County, Arizona. This claim is 1500 feet in length and 600 feet in width. This claim runs from the location monument on which this location notice is posted approximately 1,200 feet in a North-Westerly direction to the North end line and approximately 300 feet in a South-Easterly direction to the South end line. The claim excludes any and all patented mining claims and Federal Highways located within said boundaries. This claim is marked by four (4) monuments, one at each corner of the claim. Additionally, there are two (2) end-line markers on each side of the center of the claim. All markers are 4" x 4" posts that are buried 1.5' in the ground and protrude 4.5' above the ground embossed with the name of the claim and its location in relation to the claim. The location monument on which this notice is posted is situated within Section 19, Township 5N, Range 8W, Gila-Salt River Meridian, Maricopa County Arizona and this claim encompasses portions of the following quarter section (s), Township (s) and Range (s); NE ¼ of Sec 19 and NW ¼ of Sec. 20 T5N, R8W Gila-Salt River Meridian, Maricopa County Arizona. The locality of this claim with reference to some natural object or permanent monument and additional information (if any) concerning its locality are as follows: NE corner of this claim is 753 Feet South and 630 Feet West of the NE corner of Section 19, T5N, R8W.